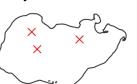

Common carp: Present

Zebra Mussels

Common Carp

X Invasive Present

### **Outcome Summary**

AIS were detected at multiple locations within the lake. AIS included zebra mussels (*Dreissena polymorpha*) (7/24 sites = 29%) and curly-leaf pondweed (Potamogeton crispus) (CLP; 3/24 sites =13%). Eurasian watermilfoil (Myriophyllum spicatum) was not detected but is known to be within the lake. CLP is underrepresented due to its life-cycle being such that at the time of this survey most of the annual crop has died back. No other invasive species were detected. Floating dead common carp were also found on Lake Twenty-nine native species of plants were detected, including coontail (Ceratophyllum demersum), muskgrass (Chara spp.), Canadian waterweed (Elodea canadensis), filamentous algae (various), water stargrass (Heterantha dubia), northern watermilfoil (Myriophyllum sibiricum), slender watermilfoil (Myriophyllum tenellum), slender naiad (Najas flexilis), nitella (Nitella spp.), variable-leaved pondweed (Potamogeton gramineus), Illinois Pondweed (Potamogeton illinoises), Floating-leaf Pondweed (Potamogeton natans), long-leaf pondweed (Potamogeton nodosus), small pondweed (Potamogeton pusillus), clasping-leaf Pondweed (Potamogeton Richardsonii), flat-stem pondweed (Potamogeton zosterformis), broad-leaved arrowhead (Sagittaria latifolia), hardstem bulrush (Schoenoplectus acutus), sago (Stuckenia pectinata), and water celery (Valisneria americana).