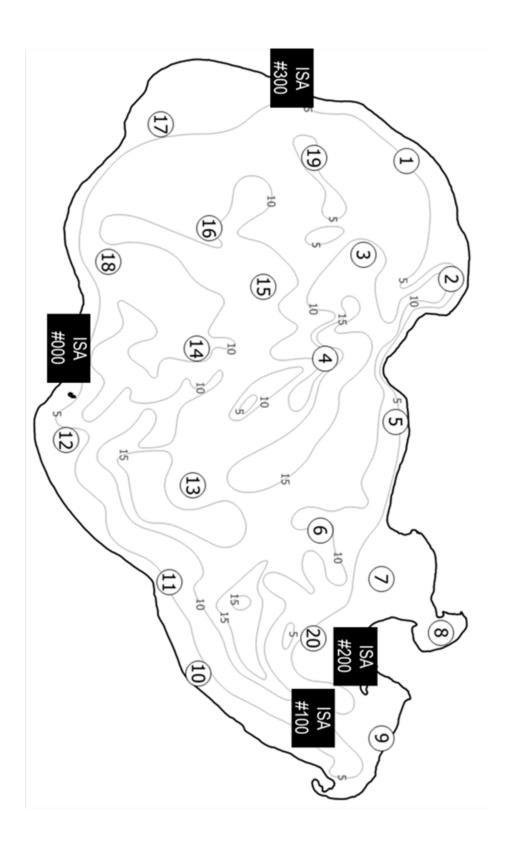

## **Survey Description**

- ISA #000: 200 ft x 100 ft, boat launch, transect
- ISA #100: 100 ft x 100 ft, previous EWM, transect
- ISA #200: 100 ft x 100 ft, boat launch, transect
- ISA #300: 100 ft x 100 ft, inlet culvert area, transect

# WASHINGTON LAKE, AIS EARLY DETECTION SURVEY: SPECIES SUMMARY AND SURVEY SITES

| Site                                                                                                                                                                                                                                                                                                                                                                                                                                                                                                                                                                                                                                                                                                                                                                                                                                                                                                                                                                                                                                                                                                                                                                                                                                                                                                                                                                                                                                                                                                                                                                                                                                                                                                                                                                                                                                                                                                                                                                                                                                                                                                                         |               |          |          |          |          |           |           |           |           |           |           |           |           |           |           |           |           |           |           |           |          |           |           |           |           |                 |
|------------------------------------------------------------------------------------------------------------------------------------------------------------------------------------------------------------------------------------------------------------------------------------------------------------------------------------------------------------------------------------------------------------------------------------------------------------------------------------------------------------------------------------------------------------------------------------------------------------------------------------------------------------------------------------------------------------------------------------------------------------------------------------------------------------------------------------------------------------------------------------------------------------------------------------------------------------------------------------------------------------------------------------------------------------------------------------------------------------------------------------------------------------------------------------------------------------------------------------------------------------------------------------------------------------------------------------------------------------------------------------------------------------------------------------------------------------------------------------------------------------------------------------------------------------------------------------------------------------------------------------------------------------------------------------------------------------------------------------------------------------------------------------------------------------------------------------------------------------------------------------------------------------------------------------------------------------------------------------------------------------------------------------------------------------------------------------------------------------------------------|---------------|----------|----------|----------|----------|-----------|-----------|-----------|-----------|-----------|-----------|-----------|-----------|-----------|-----------|-----------|-----------|-----------|-----------|-----------|----------|-----------|-----------|-----------|-----------|-----------------|
| Person   Common   Carp   Carp  | _             | ISA #300 | ISA #200 | ISA #100 | ISA #000 | 20        | 19        | 18        | 17        | 16        | 15        | 14        | 13        | 12        | 11        | 10        | 9         | 8         | 7         | 8         | 5        | 4         | 3         | 2         | 1         | Site            |
| A                                                                                                                                                                                                                                                                                                                                                                                                                                                                                                                                                                                                                                                                                                                                                                                                                                                                                                                                                                                                                                                                                                                                                                                                                                                                                                                                                                                                                                                                                                                                                                                                                                                                                                                                                                                                                                                                                                                                                                                                                                                                                                                            | ercent Sites  |          |          |          |          | -94.35456 | -94.39656 | -94.38712 | -94.39925 | -94.39022 | -94.38521 | -94.37969 | -94.36773 | -94.37149 | -94.35924 | -94.35132 | -94.34591 | -94.35522 | -94.35983 | -94.36399 | -94.3736 | -94.37902 | -94.38811 | -94.38615 | -94.39642 | Longitude       |
| 1                                                                                                                                                                                                                                                                                                                                                                                                                                                                                                                                                                                                                                                                                                                                                                                                                                                                                                                                                                                                                                                                                                                                                                                                                                                                                                                                                                                                                                                                                                                                                                                                                                                                                                                                                                                                                                                                                                                                                                                                                                                                                                                            | Occupied      | 45.07117 | 45.07596 | 45.07359 |          | 45.07312  | 45.07265  | 45.06006  | 45.06315  | 45.06625  | 45.06969  | 45.0656   | 45.06553  | 45.05761  | 45.06415  | 45.06606  | 45.07746  | 45.08103  | 45.07727  | 45.07343  | 45.07799 | 45.07357  | 45.07582  | 45.08129  | 45.07839  | Latitude        |
| Mussels                                                                                                                                                                                                                                                                                                                                                                                                                                                                                                                                                                                                                                                                                                                                                                                                                                                                                                                                                                                                                                                                                                                                                                                                                                                                                                                                                                                                                                                                                                                                                                                                                                                                                                                                                                                                                                                                                                                                                                                                                                                                                                                      | 4%            |          |          |          |          |           |           |           |           |           |           |           |           |           |           |           |           |           |           |           |          |           |           |           |           |                 |
| Curry-leaf   Pondweed                                                                                                                                                                                                                                                                                                                                                                                                                                                                                                                                                                                                                                                                                                                                                                                                                                                                                                                                                                                                                                                                                                                                                                                                                                                                                                                                                                                                                                                                                                                                                                                                                                                                                                                                                                                                                                                                                                                                                                                                                                                                                                        | 29%           | ×        | ×        |          | ×        | ×         |           |           |           |           |           |           |           | Х         | X         |           | ×         |           |           |           |          |           |           |           |           | Zebra           |
| Clasping-leaf   Pondweed   Common   Waterweed   Wate |               |          |          |          |          |           |           |           |           |           | Х         |           |           |           |           |           |           |           |           | ×         |          |           | ×         |           |           |                 |
| Section   Sect |               |          |          |          |          |           |           |           |           |           |           |           |           |           |           |           |           |           |           |           |          |           |           |           |           | Olean in a leaf |
| Section   Sect | 29%           |          |          | ×        | ×        | ×         |           |           |           | ×         |           | ×         |           |           |           |           |           |           |           |           | ×        |           |           |           | ×         | Pondweeed       |
| 10                                                                                                                                                                                                                                                                                                                                                                                                                                                                                                                                                                                                                                                                                                                                                                                                                                                                                                                                                                                                                                                                                                                                                                                                                                                                                                                                                                                                                                                                                                                                                                                                                                                                                                                                                                                                                                                                                                                                                                                                                                                                                                                           | 4%            |          |          |          |          |           |           |           |           |           |           |           |           |           |           |           |           |           |           | ×         |          |           |           |           |           |                 |
| Filamentous   Afgae   Filater   Fi |               |          |          | ×        |          |           |           | ×         |           |           |           |           |           |           |           |           |           |           |           | ×         |          |           |           |           |           |                 |
| Flatstem                                                                                                                                                                                                                                                                                                                                                                                                                                                                                                                                                                                                                                                                                                                                                                                                                                                                                                                                                                                                                                                                                                                                                                                                                                                                                                                                                                                                                                                                                                                                                                                                                                                                                                                                                                                                                                                                                                                                                                                                                                                                                                                     | $\overline{}$ |          |          |          |          | ×         |           |           |           |           |           | ×         |           | ×         | ×         |           |           |           |           |           |          |           |           |           |           |                 |
| Floating-leaf   Pondweed   Pondweed   Hardstem   Bulrush   Illinois   Pondweed   Long-leaf   Pondweed   Long-leaf   Pondweed   Long-leaf   Pondweed   Po | $\overline{}$ |          | ×        | ×        |          |           |           |           |           | ×         |           |           | ×         |           |           |           |           |           |           |           |          |           |           |           |           | Flatstem        |
| Note                                                                                                                                                                                                                                                                                                                                                                                                                                                                                                                                                                                                                                                                                                                                                                                                                                                                                                                                                                                                                                                                                                                                                                                                                                                                                                                                                                                                                                                                                                                                                                                                                                                                                                                                                                                                                                                                                                                                                                                                                                                                                                                         |               |          |          |          | ×        |           |           |           |           |           |           |           |           |           |           |           |           |           |           |           |          |           |           |           |           | Floating-leaf   |
| B   S   S   S   S   S   S   S   S   S                                                                                                                                                                                                                                                                                                                                                                                                                                                                                                                                                                                                                                                                                                                                                                                                                                                                                                                                                                                                                                                                                                                                                                                                                                                                                                                                                                                                                                                                                                                                                                                                                                                                                                                                                                                                                                                                                                                                                                                                                                                                                        |               |          |          |          | ×        |           |           |           |           |           |           |           |           | ×         |           |           |           |           |           |           |          |           |           |           | $\vdash$  | Hardstem        |
| Pondweed   Long-leaf   Pondweed   Long-leaf   Pondweed   Pondwee |               |          |          |          |          |           |           |           |           |           |           |           |           | )         |           |           |           |           |           |           |          |           |           |           |           |                 |
| 36                                                                                                                                                                                                                                                                                                                                                                                                                                                                                                                                                                                                                                                                                                                                                                                                                                                                                                                                                                                                                                                                                                                                                                                                                                                                                                                                                                                                                                                                                                                                                                                                                                                                                                                                                                                                                                                                                                                                                                                                                                                                                                                           | 8%            | ×        |          |          | X        |           |           |           |           |           |           |           |           |           |           |           |           |           |           |           |          |           |           |           |           | Pondweed        |
| Northern   Watermilfoil   Nage   Na | 4%            |          |          |          |          |           |           |           | ×         |           |           |           |           |           |           |           |           |           |           |           |          |           |           |           |           |                 |
| Nothern   Northern   Northern   Watermilfoil                                                                                                                                                                                                                                                                                                                                                                                                                                                                                                                                                                                                                                                                                                                                                                                                                                                                                                                                                                                                                                                                                                                                                                                                                                                                                                                                                                                                                                                                                                                                                                                                                                                                                                                                                                                                                                                                                                                                                                                                                                                                                 |               | ×        | ×        | ×        | ×        |           | ×         | ×         | ×         | ×         |           | Х         | X         | Х         | X         | ×         |           | ×         | ×         |           | ×        |           | ×         | ×         | ×         |                 |
|                                                                                                                                                                                                                                                                                                                                                                                                                                                                                                                                                                                                                                                                                                                                                                                                                                                                                                                                                                                                                                                                                                                                                                                                                                                                                                                                                                                                                                                                                                                                                                                                                                                                                                                                                                                                                                                                                                                                                                                                                                                                                                                              | $\overline{}$ |          |          |          |          |           |           | ×         |           | ×         |           |           |           |           |           |           |           |           |           |           |          |           |           |           |           | Nitella         |
| Name                                                                                                                                                                                                                                                                                                                                                                                                                                                                                                                                                                                                                                                                                                                                                                                                                                                                                                                                                                                                                                                                                                                                                                                                                                                                                                                                                                                                                                                                                                                                                                                                                                                                                                                                                                                                                                                                                                                                                                                                                                                                                                                         | 8%            |          |          | ×        |          |           |           |           |           |           |           |           |           |           |           |           |           |           |           |           |          |           |           | ×         |           |                 |
| Sago   Sago   Sender Naiad   Sende |               |          |          | ×        | ×        |           |           |           | ×         |           |           |           |           |           |           |           |           |           |           |           | ×        |           |           |           | ×         | Sago            |
| 8g         ×         ×         Slender Naiad           4g         ×         Small Pondweed           17g         ×         ×         ×           20g         ×         ×         ×           3g         ×         ×         ×           4g         ×         ×         ×           Variable-leaf Pondweed         Year         Year           Water Celery         Year         Year           3g         ×         ×           Whorled         Whorled                                                                                                                                                                                                                                                                                                                                                                                                                                                                                                                                                                                                                                                                                                                                                                                                                                                                                                                                                                                                                                                                                                                                                                                                                                                                                                                                                                                                                                                                                                                                                                                                                                                                      |               | ×        | ×        |          | ×        |           |           |           |           |           |           |           |           |           |           |           |           |           |           |           |          |           |           |           |           | Sago            |
| Small   Pondweed                                                                                                                                                                                                                                                                                                                                                                                                                                                                                                                                                                                                                                                                                                                                                                                                                                                                                                                                                                                                                                                                                                                                                                                                                                                                                                                                                                                                                                                                                                                                                                                                                                                                                                                                                                                                                                                                                                                                                                                                                                                                                                             |               | ×        |          |          |          |           |           |           |           |           |           |           |           |           | ×         |           |           |           |           |           |          |           |           |           |           | Slender Naiad   |
| 1                                                                                                                                                                                                                                                                                                                                                                                                                                                                                                                                                                                                                                                                                                                                                                                                                                                                                                                                                                                                                                                                                                                                                                                                                                                                                                                                                                                                                                                                                                                                                                                                                                                                                                                                                                                                                                                                                                                                                                                                                                                                                                                            |               |          |          |          |          |           |           |           |           |           |           | ×         |           |           |           |           |           |           |           |           |          |           |           |           |           |                 |
| ₩ x x x x x x x x x x x x x x x x x x x                                                                                                                                                                                                                                                                                                                                                                                                                                                                                                                                                                                                                                                                                                                                                                                                                                                                                                                                                                                                                                                                                                                                                                                                                                                                                                                                                                                                                                                                                                                                                                                                                                                                                                                                                                                                                                                                                                                                                                                                                                                                                      |               | ×        | ×        |          | ×        |           |           |           |           |           |           |           |           |           |           |           | ×         |           |           |           |          |           |           |           |           | Variable-leaf   |
| ਲੱ × × × × × Stargrass                                                                                                                                                                                                                                                                                                                                                                                                                                                                                                                                                                                                                                                                                                                                                                                                                                                                                                                                                                                                                                                                                                                                                                                                                                                                                                                                                                                                                                                                                                                                                                                                                                                                                                                                                                                                                                                                                                                                                                                                                                                                                                       |               | ×        | ×        | ×        | ×        |           |           |           | ×         |           |           |           |           |           |           |           | ×         | ×         |           |           |          |           |           |           |           |                 |
| Whorled                                                                                                                                                                                                                                                                                                                                                                                                                                                                                                                                                                                                                                                                                                                                                                                                                                                                                                                                                                                                                                                                                                                                                                                                                                                                                                                                                                                                                                                                                                                                                                                                                                                                                                                                                                                                                                                                                                                                                                                                                                                                                                                      |               |          | ×        |          | ×        |           |           |           |           | ×         |           |           |           |           |           |           |           |           |           |           |          |           |           |           |           |                 |
| \$ Watermilfoil                                                                                                                                                                                                                                                                                                                                                                                                                                                                                                                                                                                                                                                                                                                                                                                                                                                                                                                                                                                                                                                                                                                                                                                                                                                                                                                                                                                                                                                                                                                                                                                                                                                                                                                                                                                                                                                                                                                                                                                                                                                                                                              | 6 4%          |          |          |          | ×        |           |           |           |           |           |           |           |           |           |           |           |           |           |           |           |          |           |           |           |           | Whorled         |