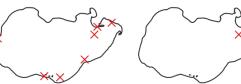

Common carp: Present

Zebra Mussels

Common Carp

X Invasive Present

### **Outcome Summary**

AIS were detected at multiple locations within the lake. AIS included zebra mussels (*Dreissena polymorpha*) (7/24 sites = 29%) and curly-leaf pondweed (Potamogeton crispus) (CLP; 3/24 sites =13%). Eurasian watermilfoil (Myriophyllum spicatum) was not detected but is known to be within the lake. CLP is underrepresented due to its life-cycle being such that at the time of this survey most of the annual crop has died back. No other invasive species were detected. Floating dead common carp were also found on Lake Twenty-nine native species of plants were detected, including coontail (Ceratophyllum demersum), muskgrass (Chara spp.), Canadian waterweed (Elodea canadensis), filamentous algae (various), water stargrass (Heterantha dubia), northern watermilfoil (Myriophyllum sibiricum), slender watermilfoil (Myriophyllum tenellum), slender naiad (Najas flexilis), nitella (Nitella spp.), variable-leaved pondweed (Potamogeton gramineus), Illinois Pondweed (Potamogeton illinoises), Floating-leaf Pondweed (Potamogeton natans), long-leaf pondweed (Potamogeton nodosus), small pondweed (Potamogeton pusillus), clasping-leaf Pondweed (Potamogeton Richardsonii), flat-stem pondweed (Potamogeton zosterformis), broad-leaved arrowhead (Sagittaria latifolia), hardstem bulrush (Schoenoplectus acutus), sago (Stuckenia pectinata), and water celery (Valisneria americana).